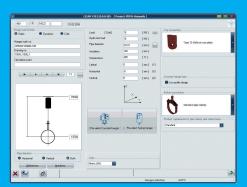

# The new LICAD® 10

LICAD® is the worldwide leading software for support design.

With LICAD® the user can generate support drawings, bill of materials and 3D models in different CAD programs.

Experience has shown that with LICAD<sup>®</sup> up to 50% of the support design costs can be saved. The time between design and delivery is also greatly reduced.

LICAD<sup>®</sup> 10 sets new standards and offers much improved intuitive handling plus a range of new functions!

# Highlights of Version 10 include:

- compatibility with Windows<sup>®</sup> 10
- new screens and expanded print options
- complete integration of Unicode
- multi-user operation (client-server)
- integration of the new catalog "Standard Supports 2020"