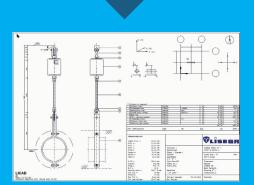

# The new LICAD® 10

LICAD® is the worldwide leading software for support design.

With LICAD® the user can generate support drawings, bill of materials and 3D models in different CAD programs.

Experience has shown that with LICAD<sup>®</sup> up to 50% of the support design costs can be saved. The time between design and delivery is also greatly reduced.